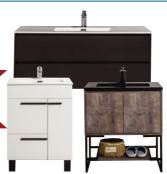

## **TEAGO Vanities**

Allier, Gill & More

- Various Finishes
- Include Sink Top
- MDF & MFC Material
- Assembled & Ready for Install