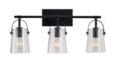

## **Custom Bath Cabinetry**

Solid Hardwood Construction

Mix & Match Products, Styles & Colours

A4313BK 3-Light Vanity

Regular \$160.00

400077 1 75 Undermount

Regular \$572.00