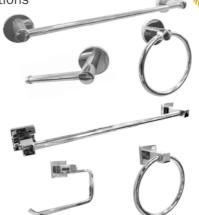

## **Bath Accessories**

Curve & Cube Collections

- Chrome Finishes
- Modern Design

\$21.<sup>95</sup>

Regular \$36.00

\$23.<sup>95</sup>

Regular \$39.00

\*In-stock items only during sale event, cannot be combined with any other offer. Save 10% on items that need to be ordered. Only valid for the duration of event.