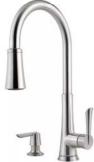

## **MYSTIQUE (LF5297MDS)**

Pull-Down Kitchen Faucet

- Soap Dispenser Included
- High Arc Spout
- Quick Install Tool included

Pfister

\$199.99

Regular \$237.99

56% Off

Incredible bath mirrors.