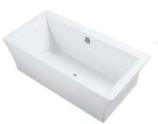

## Seamount™ (53980F)

5' Freestanding Bath

- W/ fluted apron
- Easy to Clean
- Chip & Mar Resistant

\$1,731.<sup>00</sup>

Regular \$2036.50

Regular \$747.25

Regular \$793.25

Regular \$590.00