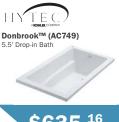

last



## **MYSTIQUE (LF5297MDS)**

Pull-Down Kitchen Faucet

- Soap Dispenser Included
- High Arc Spout
- Quick Install Tool included

Pfister

\$199.99

Regular \$237.99



56% Off

Incredible bath mirrors.



## **LED Mirrors**

**Product Description** 

- Easy to Install
- Bright LED Light

## **Bath Accessories**

Curve & Cube Collections

- Chrome Finishes
- Modern Design





\$21.<sup>95</sup>

Regular \$36.00



\$23.<sup>95</sup>

Regular \$39.00

\*In-stock items only during sale event, cannot be combined with any other offer. Save 10% on items that need to be ordered. Only valid for the duration of event.

## Save 15% storewide



## Seamount™ (53980F)

5' Freestanding Bath

- W/ fluted apron
- Easy to Clean
- Chip & Mar Resistant



\$1,731.<sup>00</sup>

Regular \$2036.50



Regular \$747.25



Regular \$793.25



Regular \$590.00

Cheviot

1280-GR Graphite Round Vessel Sink



Regular \$325.69

15% OFF

The entire line.





## **Custom Bath Cabinetry**

Solid Hardwood Construction

Mix & Match Products, Styles & Colours



A4313BK 3-Light Vanity



Regular \$160.00



400077 1 75 Undermount



Regular \$572.00

## FLEURCO'|

**GEMINI** 57-60x75 6MM Inline Shower Doors



Regular \$1080.75

## PENDER

60X32 Shower Base (L/R Drain)



\$699

Regular \$833.60

SEPT 9-11 2021



- 17111 118 Ave,
- Blow Out Prices
  - Save 15% Storewide\*
  - **Edmonton** Gift Card Prizes

\*In-stock items only during sale event, cannot be combined with any other offer. Save 10% on items that need to be ordered. Only valid for the duration of event.



Thursday: 8am-5pm | Frida