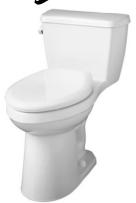

## **Avalanche® Toilet**

1.28 gpf 1-Piece

- W/ fluted apron
- Easy to Clean
- Chip & Mar Resistant

GERBER.

\$249.<sup>99</sup>

Regular \$398.00

40% Off

Including new models.