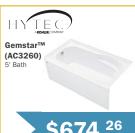

UE (LF5297MDS)**

Pull-Down Kitchen Faucet

- Soap Dispenser Included
- High Arc Spout
- Quick Install Tool included

Pfister

\$199.99

Regular \$237.99



56% Off

Incredible bath mirrors.



## **LED Mirrors**

**Product Description** 

- Easy to Install
- Bright LED Light

## **Bath Accessories**

Curve & Cube Collections

- Chrome Finishes
- Modern Design





\$21.<sup>95</sup>

Regular \$36.00



\$23.<sup>95</sup>

Regular \$39.00

\*In-stock items only during sale event, cannot be combined with any other offer. Save 10% on items that need to be ordered. Only valid for the duration of event.

## Save 15% storewide



## Seamount™ (53980F)

5' Freestanding Bath

- W/ fluted apron
- Easy to Clean
- Chip & Mar Resistant



\$1,731.<sup>00</sup>

Regular \$2036.50



Regular \$747.25



Regular \$793.25



Regular \$590.00

Cheviot

1280-GR Graphite Round Vessel Sink



Regular \$325.69

15% OFF

The entire line.





## **Custom Bath Cabinetry**

Solid Hardwood Construction

Mix & Match Products, Styles & Colours



A4313BK 3-Light Vanity



Regular \$160.00



400077 1 75 Undermount



Regular \$572.00

## FLEURCO'|

**GEMINI** 57-60x75 6MM Inline Shower Doors



Regular \$1080.75

## PENDER

60X32 Shower Base (L/R Drain)



\$699

Regular \$833.60

SEPT 9-11 2021



- 17111 118 Ave,
- Blow Out Prices
  - Save 15% Storewide\*
  - **Edmonton** Gift Card Prizes

\*In-stock items only during sale event, cannot be combined with any other offer. Save 10% on items that need to be ordered. Only valid for the duration of event.



Thursday: 8am-5pm | Friday: 8am-6pm | Saturda