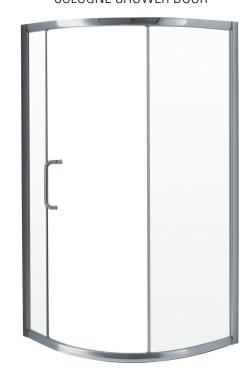

## Izia shower and Belgrade or Cologne shower door ensemble promotion

IZIA SHOWER 1 PIECE AND BELGRADE OR COLOGNE SHOWER DOOR ENSEMBLE: PROMOTIONAL PRICE \$ 1279
IZIA SHOWER 2-PIECE AND BELGRADE OR COLOGNE SHOWER DOOR ENSEMBLE: PROMOTIONAL PRICE \$ 1399

\* Offer valid from January 1st to June 30th, 2021. White shower only.

IZIA SHOWER (1 OR 2-PIECE) AND BELGRADE SHOWER DOOR 36 1/4" x 36 1/4" x 77 3/4"

BELGRADE SHOWER DOOR

**COLOGNE SHOWER DOOR** 