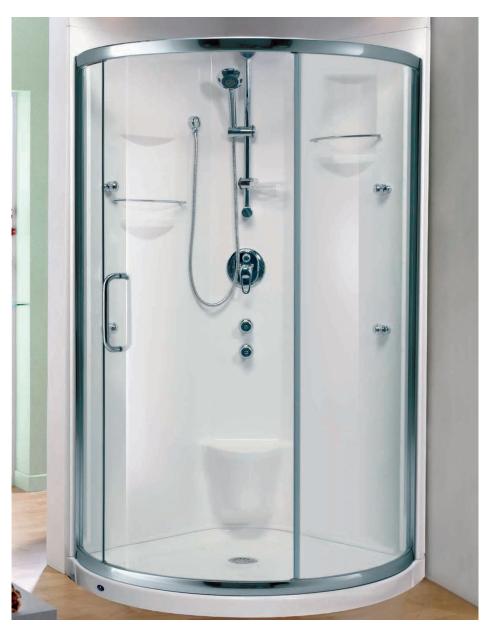

## Izia shower and Belgrade or Cologne shower door ensemble promotion

IZIA SHOWER 1 PIECE AND BELGRADE OR COLOGNE SHOWER DOOR ENSEMBLE: PROMOTIONAL PRICE \$ 1279
IZIA SHOWER 2-PIECE AND BELGRADE OR COLOGNE SHOWER DOOR ENSEMBLE: PROMOTIONAL PRICE \$ 1399

\* Offer valid from January 1st to June 30th, 2021. White shower only.

IZIA SHOWER (1 OR 2-PIECE) AND BELGRADE SHOWER DOOR 36 1/4" x 36 1/4" x 77 3/4"

BELGRADE SHOWER DOOR

**COLOGNE SHOWER DOOR** 