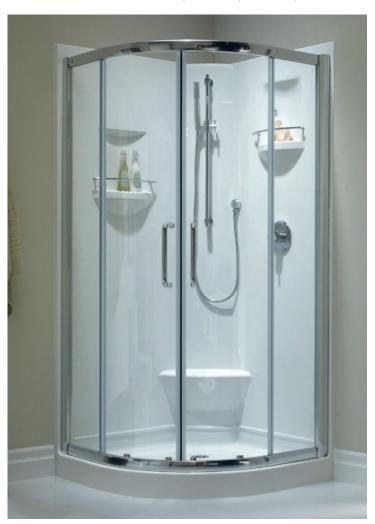

## Izia shower and Belgrade or Cologne shower door ensemble promotion

IZIA SHOWER 1 PIECE AND BELGRADE OR COLOGNE SHOWER DOOR ENSEMBLE: PROMOTIONAL PRICE \$ 1279
IZIA SHOWER 2-PIECE AND BELGRADE OR COLOGNE SHOWER DOOR ENSEMBLE: PROMOTIONAL PRICE \$ 1399

\* Offer valid from January 1st to June 30th, 2021. White shower only.

IZIA SHOWER (1 OR 2-PIECE) AND BELGRADE SHOWER DOOR 36 1/4" x 36 1/4" x 77 3/4"

BELGRADE SHOWER DOOR

**COLOGNE SHOWER DOOR** 