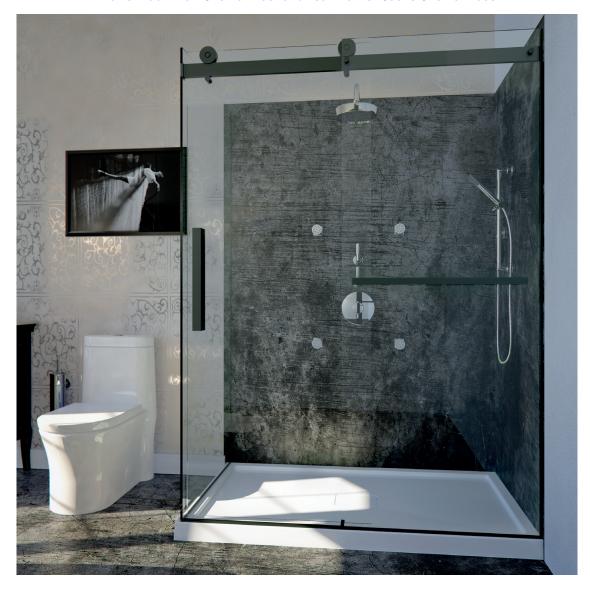

# Matte black shower door 60 or 6032 - 36 and shower base 6032 - 36 ensemble promotion

EXALT 60 SHOWER DOOR, MATTE BLACK FINISH, AND CACHE 6032 - 36 LEAK-BARRIER SHOWER BASE: PROMOTIONAL PRICE \$1259 EXALT 6032 - 36 SHOWER DOOR, MATTE BLACK FINISH, AND CACHE 6032 - 36 LEAK-BARRIER SHOWER BASE: PROMOTIONAL PRICE \$1469

- \* Offer valid from January 1st to June 30th, 2021. White shower base only.
- \* It is possible to purchase the items individually.

Matte Black Exalt Shower Door and Leak-Barrier Cache Shower Base