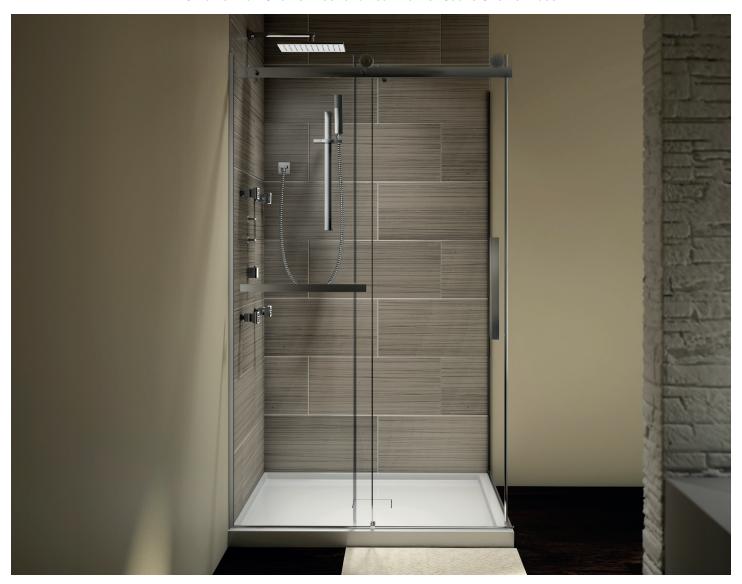

### Chrome shower door 48 or 4836 and shower base 4832 - 36 ensemble promotion

EXALT 48 SHOWER DOOR, CHROME FINISH, AND CACHE 4832 - 36 LEAK-BARRIER SHOWER BASE: PROMOTIONAL PRICE \$ 1069 EXALT 4836 SHOWER DOOR, CHROME FINISH, AND CACHE 4836 LEAK-BARRIER SHOWER BASE: PROMOTIONAL PRICE \$ 1219

- \* Offer valid from January 1st to June 30th, 2021. White shower base only.
- \* It is possible to purchase the items individually.

Chrome Exalt Shower Door and Leak-Barrier Cache Shower Base