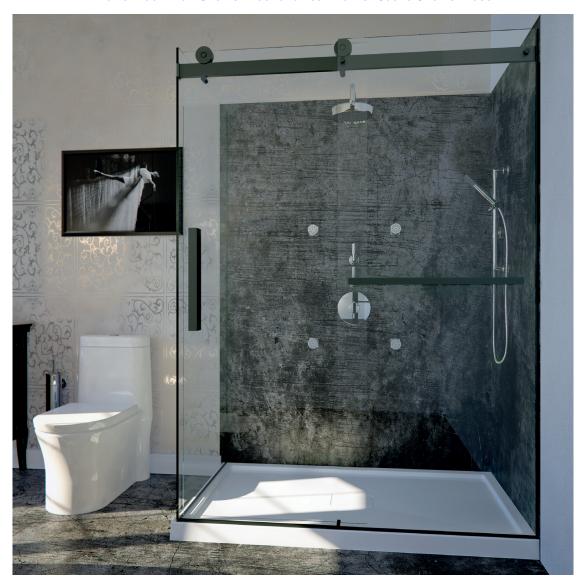

### Matte black shower door 48 or 4836 and shower base 4832 - 36 ensemble promotion

EXALT 48 SHOWER DOOR, MATTE BLACK FINISH, AND CACHE 4832 - 36 LEAK-BARRIER SHOWER BASE: PROMOTIONAL PRICE \$ 1109 EXALT 4836 SHOWER DOOR, MATTE BLACK FINISH, AND CACHE 4836 LEAK-BARRIER SHOWER BASE: PROMOTIONAL PRICE \$ 1259

- \* Offer valid from January 1st to June 30th, 2021. White shower base only.
- \* It is possible to purchase the items individually.

Matte Black Exalt Shower Door and Leak-Barrier Cache Shower Base