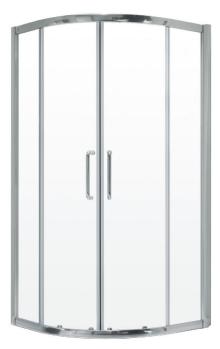

## Izia shower and Belgrade or Cologne shower door ensemble promotion

IZIA SHOWER 1 PIECE AND BELGRADE OR COLOGNE SHOWER DOOR ENSEMBLE: PROMOTIONAL PRICE \$ 1279
IZIA SHOWER 2-PIECE AND BELGRADE OR COLOGNE SHOWER DOOR ENSEMBLE: PROMOTIONAL PRICE \$ 1399

\* Offer valid from January 1st to June 30th, 2021. White shower only.

IZIA SHOWER (1 OR 2-PIECE) AND BELGRADE SHOWER DOOR 36 1/4" x 36 1/4" x 77 3/4"

BELGRADE SHOWER DOOR

**COLOGNE SHOWER DOOR** 