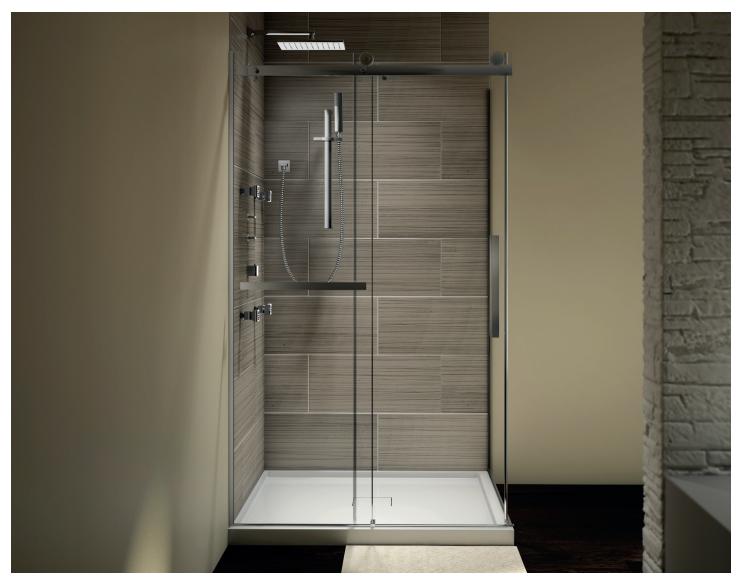

### Chrome shower door 48 or 4836 and shower base 4832 - 36 ensemble promotion

EXALT 48 SHOWER DOOR, CHROME FINISH, AND CACHE 4832 - 36 LEAK-BARRIER SHOWER BASE: PROMOTIONAL PRICE \$ 1069 EXALT 4836 SHOWER DOOR, CHROME FINISH, AND CACHE 4836 LEAK-BARRIER SHOWER BASE: PROMOTIONAL PRICE \$ 1219

- \* Offer valid from January 1st to June 30th, 2021. White shower base only.
- \* It is possible to purchase the items individually.

Chrome Exalt Shower Door and Leak-Barrier Cache Shower Base